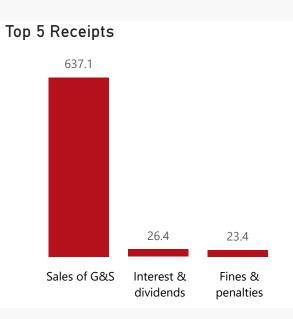

## Receipts

| Level 3                | Approved | YTD   | % YTD<br>▼ |
|------------------------|----------|-------|------------|
| ∃ Sales of G&S         | 401.5    | 637.1 | 92.7%      |
| ∃ Interest & dividends | 9.5      | 26.4  | 3.8%       |
| ∃ Fines & penalties    | 13.6     | 23.4  | 3.4%       |
| Total                  | 424.5    | 686.9 | 100.0%     |