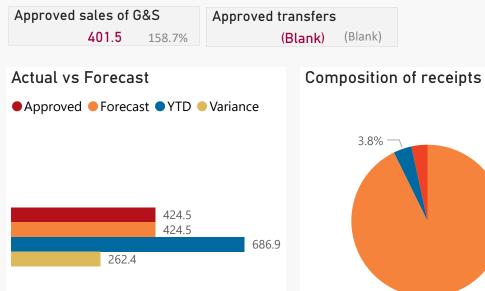

## Receipts

| Level 3                | Approved | YTD   | % YTD<br>▼ |
|------------------------|----------|-------|------------|
| ∃ Sales of G&S         | 401.5    | 637.1 | 92.7%      |
| ∃ Interest & dividends | 9.5      | 26.4  | 3.8%       |
| ∃ Fines & penalties    | 13.6     | 23.4  | 3.4%       |
| Total                  | 424.5    | 686.9 | 100.0%     |