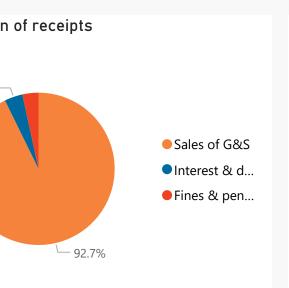

## Receipts

| Level 3                | Approved | YTD   | % YTD<br>▼ |
|------------------------|----------|-------|------------|
| ∃ Sales of G&S         | 401.5    | 637.1 | 92.7%      |
| ∃ Interest & dividends | 9.5      | 26.4  | 3.8%       |
| ∃ Fines & penalties    | 13.6     | 23.4  | 3.4%       |
| Total                  | 424.5    | 686.9 | 100.0%     |