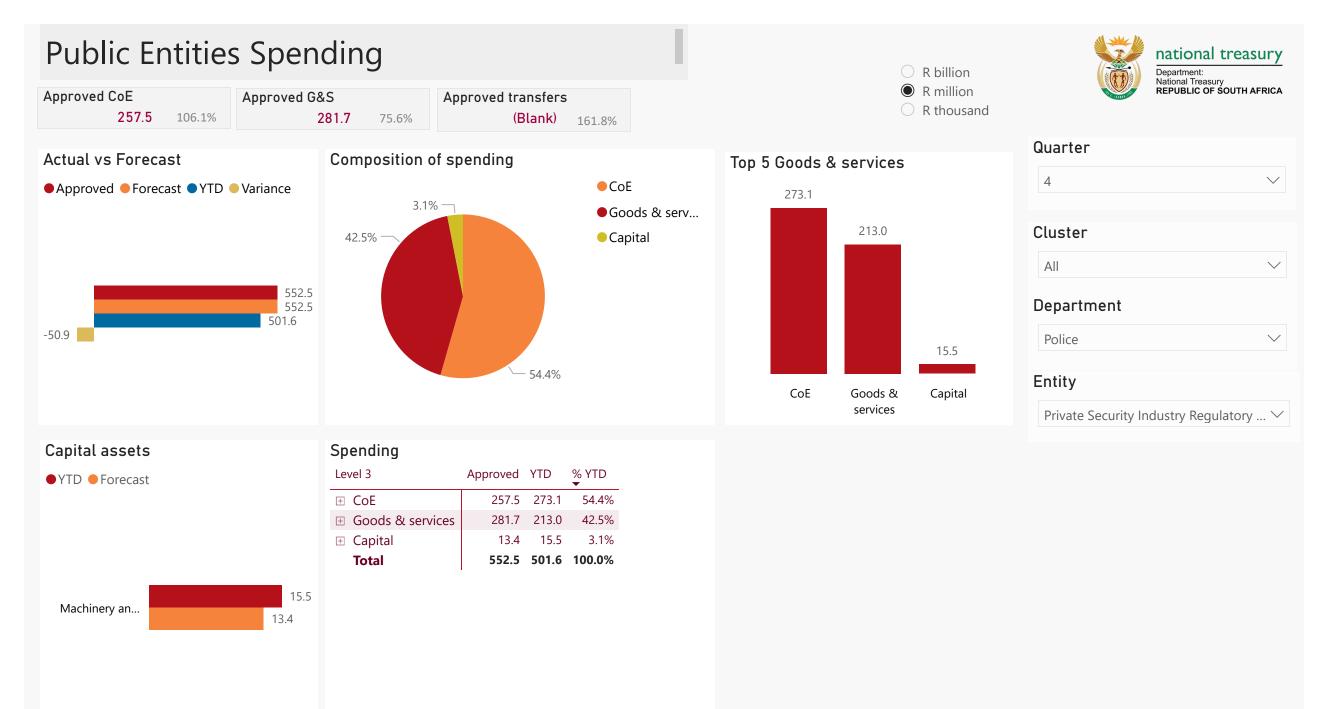

## **Public Entities Receipts**

O R billion

R million

O R thousand

| Quarter                        |                      |
|--------------------------------|----------------------|
| 4                              | $\sim$               |
| Cluster                        |                      |
| All                            | $\checkmark$         |
| Department                     |                      |
| Police                         | $\checkmark$         |
| Entity                         |                      |
| Private Security Industry Regu | ulatory $\checkmark$ |

national treasury

Department: National Treasury REPUBLIC OF SOUTH AFRICA

## Top 5 Transfers

## Receipts

| Level 3                | Approved | YTD   | % YTD<br>▼ |
|------------------------|----------|-------|------------|
| ∃ Sales of G&S         | 401.5    | 637.1 | 92.7%      |
| ∃ Interest & dividends | 9.5      | 26.4  | 3.8%       |
| ∃ Fines & penalties    | 13.6     | 23.4  | 3.4%       |
| Total                  | 424.5    | 686.9 | 100.0%     |