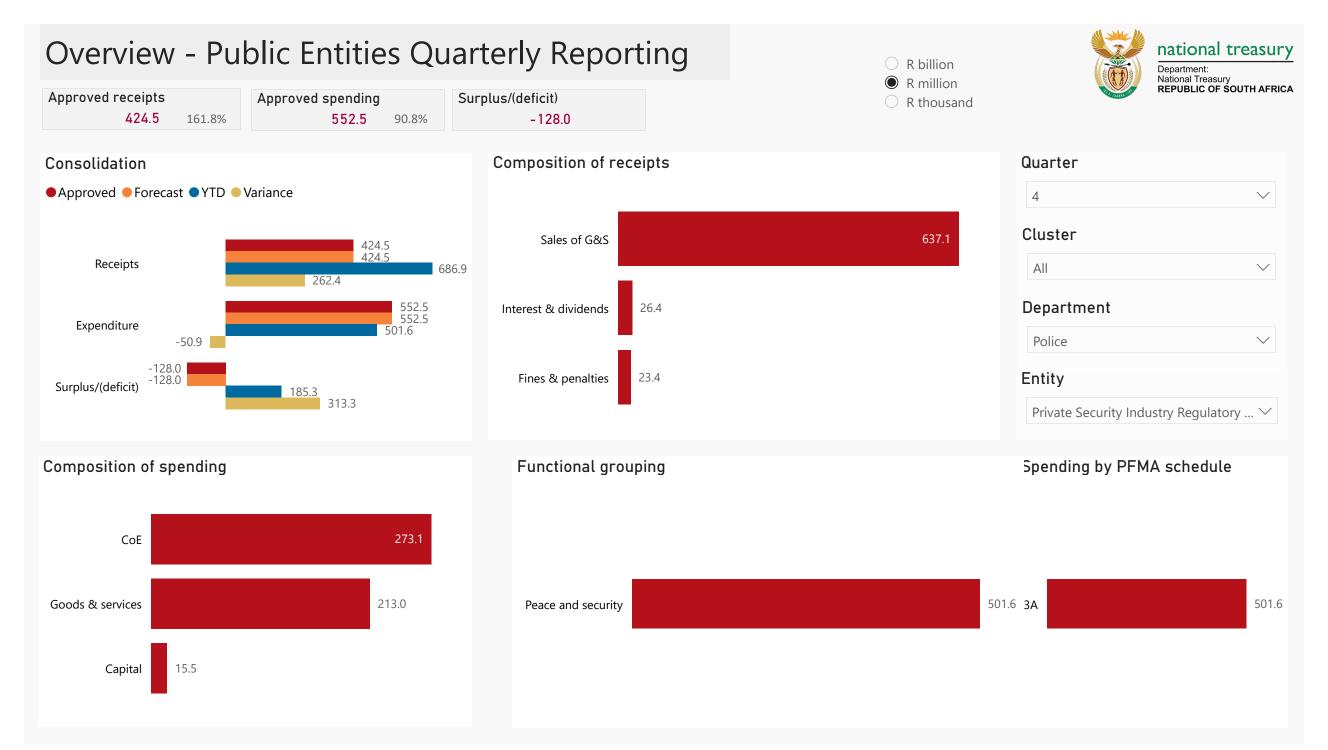

## **Public Entities Receipts**

O R billion

R million

O R thousand

| Quarter                        |                      |
|--------------------------------|----------------------|
| 4                              | $\sim$               |
| Cluster                        |                      |
| All                            | $\checkmark$         |
| Department                     |                      |
| Police                         | $\checkmark$         |
| Entity                         |                      |
| Private Security Industry Regu | ulatory $\checkmark$ |

## Receipts

| Level 3                | Approved | YTD   | % YTD<br>▼ |
|------------------------|----------|-------|------------|
| ∃ Sales of G&S         | 401.5    | 637.1 | 92.7%      |
| ∃ Interest & dividends | 9.5      | 26.4  | 3.8%       |
| ∃ Fines & penalties    | 13.6     | 23.4  | 3.4%       |
| Total                  | 424.5    | 686.9 | 100.0%     |